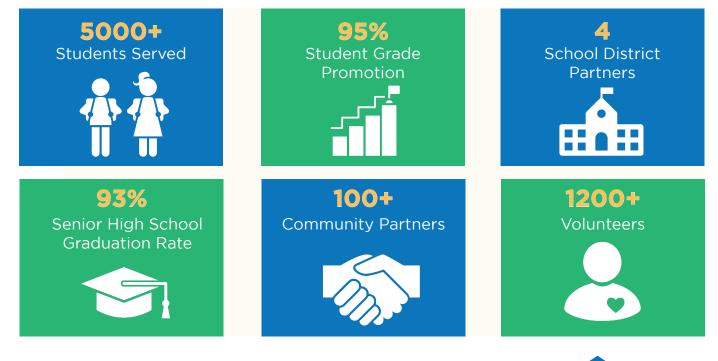

### JOBS FOR CINCINNATI GRADUATES

Jobs for Cincinnati Graduates achieved a **99% graduation rate** and earned a prestigious **6 of 6 Award** at Jobs for America's Graduates' National Training Seminar.

### **GEAR UP**

GEAR UP provided over **1,500 one-on-one advising sessions** to students and families and organized and led **16 campus visits** for students in North College Hill and Mt. Healthy City school districts. GEAR UP also launched its Campus Success Coach model, providing support to GEAR UP alumni to encourage college success.

## MENTORING

In 2022, Saturday Hoops officially became a program of CYC and CYC launched the PNC Urban Institute, providing career exposure, financial literacy and mentoring to **384 students**. Additionally, CYC's school-based mentoring programs celebrated an incredible **96% graduation rate**!

## **RESOURCE COORDINATION**

In the 2022-2023 school year, CYC's resource coordinators served over **2,500 students** and spearheaded work to reduce hunger and increase safety for students at Woodward, Dater and Gamble high schools.